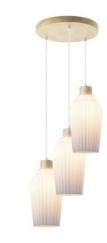

collection milky glass

TLP7375-01MOP

**■** E27, bulb not incl.
Ø 17 cm

136 cm

TLP7375-03MOP

**■** 3 x E27, bulb not incl. Ø 36 cm 136 cm

natural opal (M)

TLP7375-04MOP