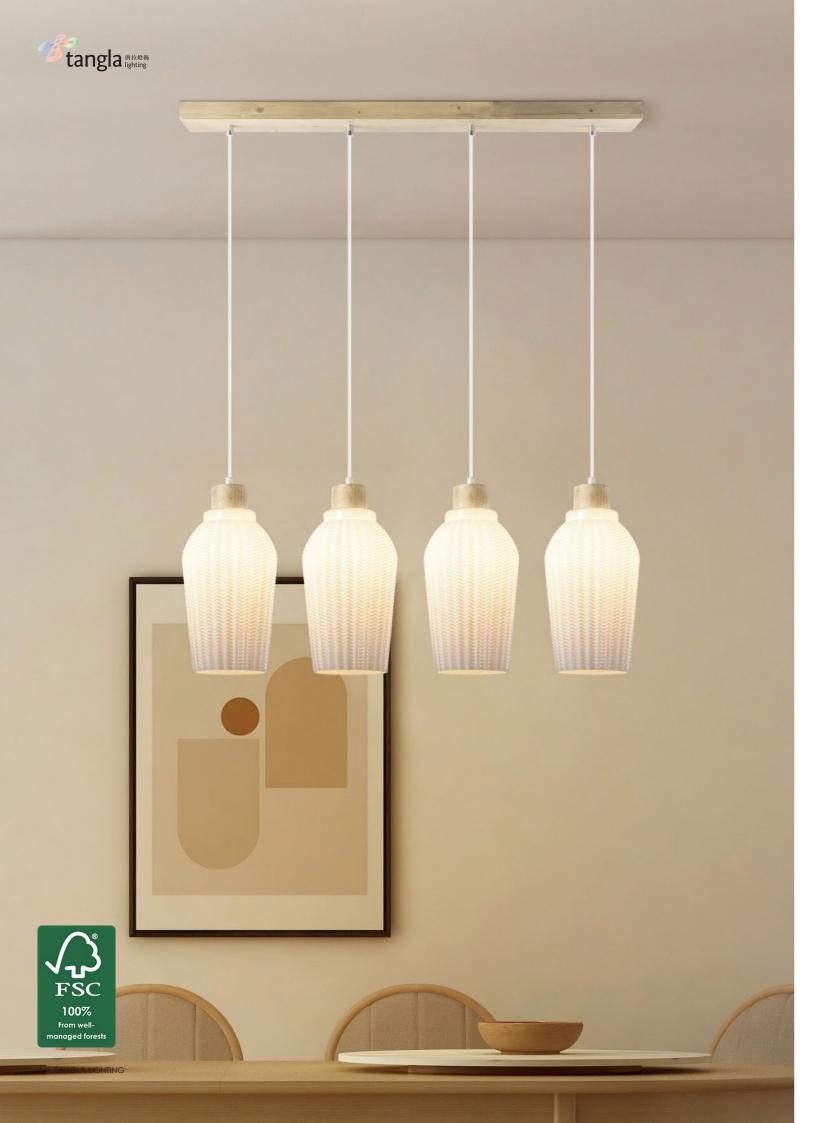

collection milky glass

















TLP7375-01MOP

**■** E27, bulb not incl.
Ø 17 cm

136 cm

TLP7375-03MOP

**■** 3 x E27, bulb not incl. Ø 36 cm 136 cm

natural opal (M)







TLP7375-04MOP

natural opal (M)

**■** 4 x E27, bulb not incl. ↔ 80 x 17 cm

136 cm



## HongKong Head Office 香港總公司

10F Mass Mutual Tower, 33 Lockhart Road, Hong Kong 香港灣仔洛克道 33 號萬通大廈 10 樓

# China Office 中國辦事處

No. 23, Room 1101, Building 1, No. 111 Nancheng section Guantai Road, Nancheng District, Dongguan City, Guangdong Province 廣東省東莞市南城街道莞太路南城段 111 号 1 栋 1101 室 23

#### Showroom 展廳

Foxin Industrial Park, Dalang Town, Dongguan City, Guangdong Province, P.R.China 廣東省東莞市大朗佛新工業區

Office: +86-769-2236 2601

Mobie phone: +86 138 2637 3540

E-mail: ilovetangla@tangla-lighting.com

### www.tangla-lighting.com

#### Our Wechat:





All rights reserved. Copyright © Tangla Lighting LTD on all texts, layout, images and pictures.

No text, layout, images or pictures can be used or reproduc