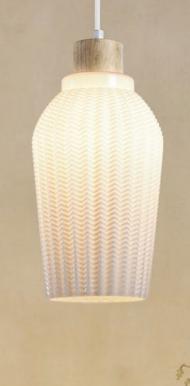

collection milky glass

TLP7375-01MOP

**■** E27, bulb not incl.
Ø 17 cm

136 cm

TLP7375-03MOP

**■** 3 x E27, bulb not incl. Ø 36 cm 136 cm

natural opal (M)

TLP7375-04MOP

natural opal (M)

**■** 4 x E27, bulb not incl. ↔ 80 x 17 cm

136 cm