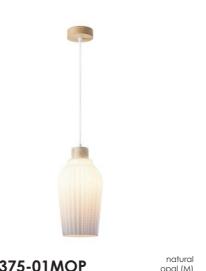

collection milky glass

TLP7375-01MOP

**■** E27, bulb not incl.
Ø 17 cm

136 cm

TLP7375-03MOP

**■** 3 x E27, bulb not incl. Ø 36 cm 136 cm

natural opal (M)

TLP7375-04MOP