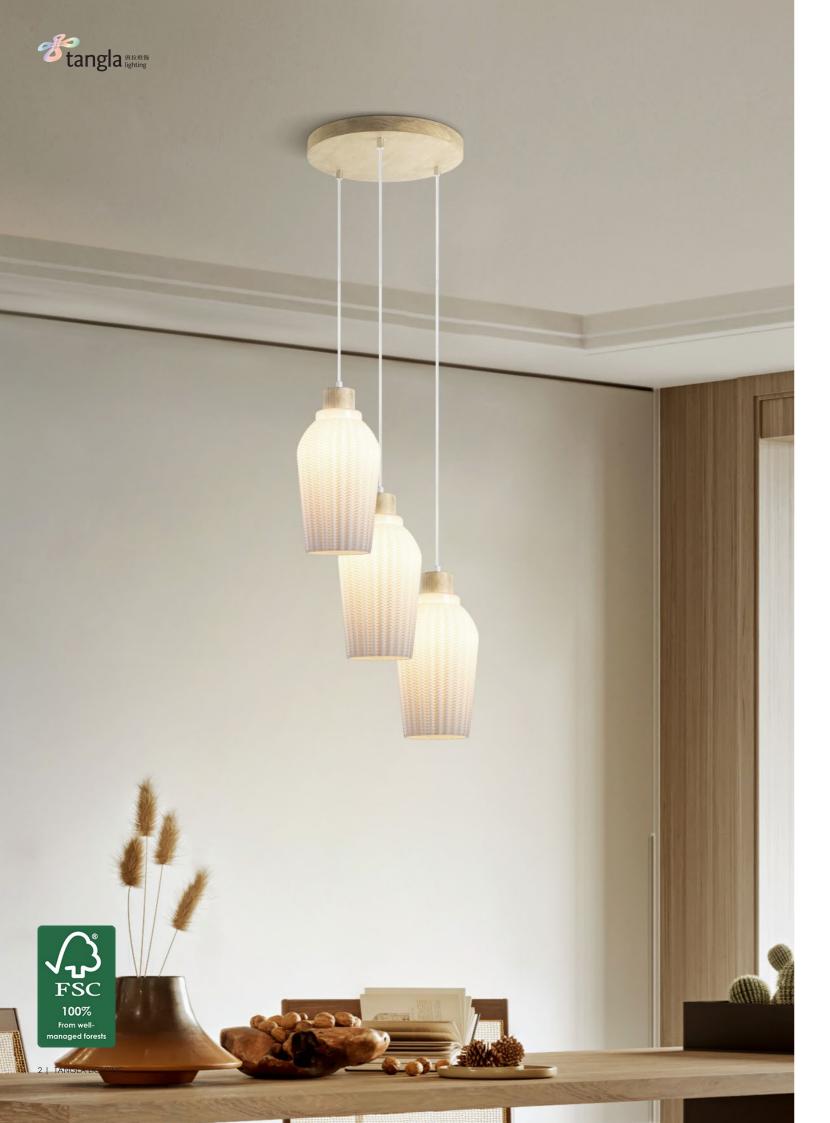

collection milky glass

TLP7375-01MOP

**■** E27, bulb not incl.
Ø 17 cm

136 cm

TLP7375-03MOP

**■** 3 x E27, bulb not incl. Ø 36 cm 136 cm

natural opal (M)

TLP7375-04MOP

natural opal (M)

**■** 4 x E27, bulb not incl. ↔ 80 x 17 cm

136 cm